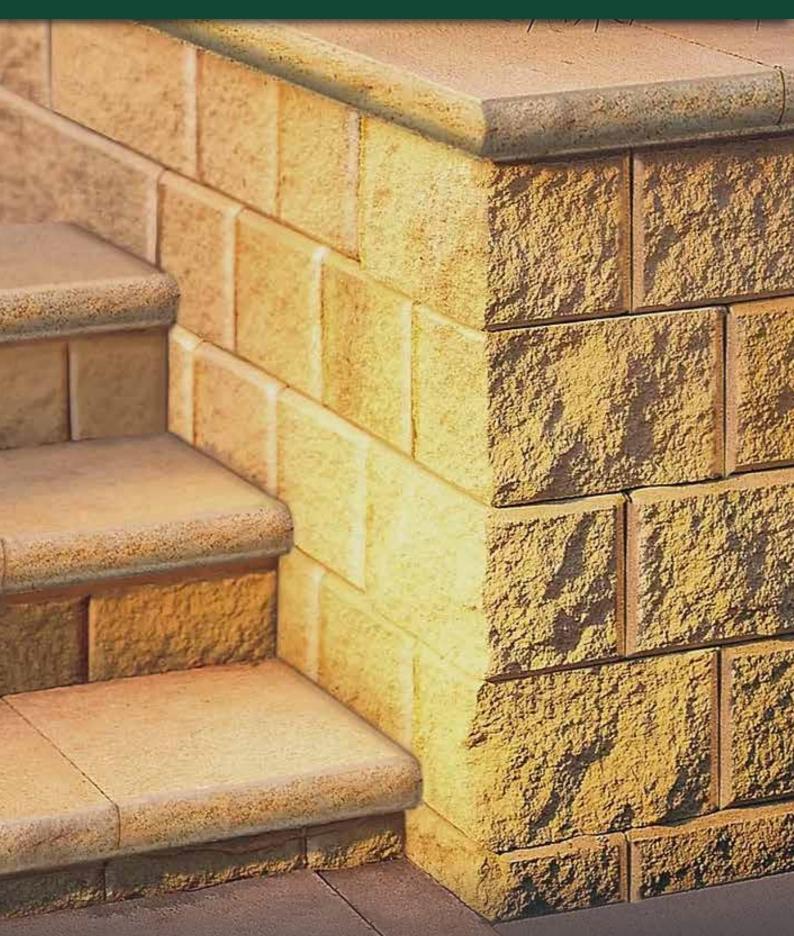

#### **FEATURES**

- Splitface finish
- Lightweight and easy to install
- Large hollow cores
- Free samples available

### **SUITABLE FOR**

- Retaining walls
- Garden walls
- Curved or straight walls

| Specifications       | Size (w x h x d)  | No. per m² | Weight per unit | Units per pallet |
|----------------------|-------------------|------------|-----------------|------------------|
| Standard Unit        | 220 x 162 x 280mm | 28.10      | 11.90kg         | 80               |
| Grande Unit          | 440 x 162 x 280mm | 14.05      | 23.4kg          | 40               |
| Standard Corner Unit | 380 x 162 x 280mm | N/A        | 20.70kg         | 55               |
| Bullnose Cap         | 300 x 50 x 300mm  | 3.33 LM    | 9.4kg           | 192              |
| Split Face Cap       | 300 x 50 x 275mm  | 3.33 LM    | 8.91kg          | 96               |