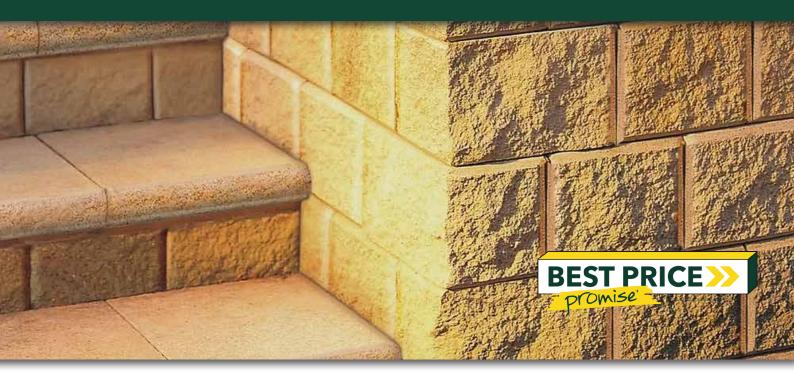

#### **FEATURES**

- Splitface finish
- Lightweight and easy to install
- Large hollow cores
- Free samples available

### **SUITABLE FOR**

- Retaining walls
- Garden walls
- Curved or straight walls

| Specifications       | Size (w x h x d)  | No. per m² | Weight per unit | Units per pallet |
|----------------------|-------------------|------------|-----------------|------------------|
| Standard Unit        | 220 x 162 x 280mm | 28.10      | 11.90kg         | 80               |
| Grande Unit          | 440 x 162 x 280mm | 14.05      | 23.4kg          | 40               |
| Standard Corner Unit | 380 x 162 x 280mm | N/A        | 20.70kg         | 55               |
| Bullnose Cap         | 300 x 50 x 300mm  | 3.33 LM    | 9.4kg           | 192              |
| Split Face Cap       | 300 x 50 x 275mm  | 3.33 LM    | 8.91kg          | 96               |