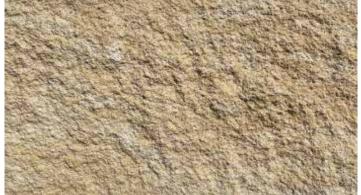

## BACKYARD BLOCK



Concrete Pavers • Stone Pavers • Tiles • Garden Walls & Edging Retaining Walls • Concrete Sleepers • Concrete Blocks • Wall Cladding

# BACKYARD BLOCK



### **FEATURES**

- Economic to build
- No mortar required
- Do it Yourself
- Structurally sound
- Low maintenance
- Free samples available

### SUITABLE FOR

- Straight and curved walls
- Retaining walls
- Garden walls and beds
- Terraced walls
- Steps
- Firepits



| Specifications | Size (w x h x d)  | No. per m <sup>2</sup> | Weight per unit | Units per pallet |
|----------------|-------------------|------------------------|-----------------|------------------|
| Backyard Block | 390 x 190 x 180mm | 14                     | 20kg each       | 90               |

## COLOUR RANGE\*

#### Limestone



#### Bluestone



\*Colours are an indication only. Always sight physical product colour samples before purchase.



www.australianpaving.com.au

(f) (iii) australianpavingcentre



**Retaining Wall Builder** Our builder helps you choose the right block for your project. Scan the QR code to get started.