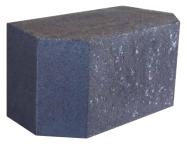

### SUITABLE FOR

- Straight and curved walls
- Retaining walls
- Garden walls and beds
- Terraced walls
- Steps
- Firepits

| Specifications | Size (w x h x d)  | No. per m <sup>2</sup> | Weight per unit | Units per pallet |
|----------------|-------------------|------------------------|-----------------|------------------|
| Backyard Block | 390 x 190 x 180mm | 14                     | 20kg each       | 90               |