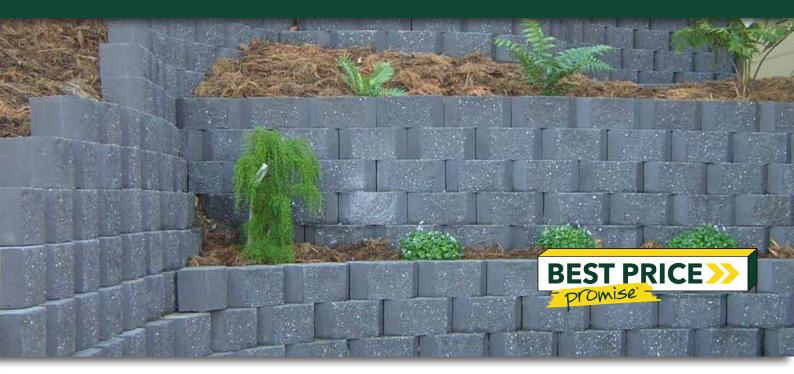

## BACKYARD BLOCK

Concrete Pavers • Stone Pavers • Tiles • Garden Walls & Edging Retaining Walls • Concrete Sleepers • Concrete Blocks • Wall Cladding

# BACKYARD BLOCK

### **FEATURES**

- Economic to build
- No mortar required
- Do it Yourself
- Structurally sound
- Low maintenance
- Free samples available

### SUITABLE FOR

- Straight and curved walls
- Retaining walls
- Garden walls and beds
- Terraced walls
- Steps
- Firepits

| Specifications | Size (w x h x d)  | No. per m <sup>2</sup> | Weight per unit | Units per pallet |
|----------------|-------------------|------------------------|-----------------|------------------|
| Backyard Block | 390 x 190 x 180mm | 14                     | 20kg each       | 90               |