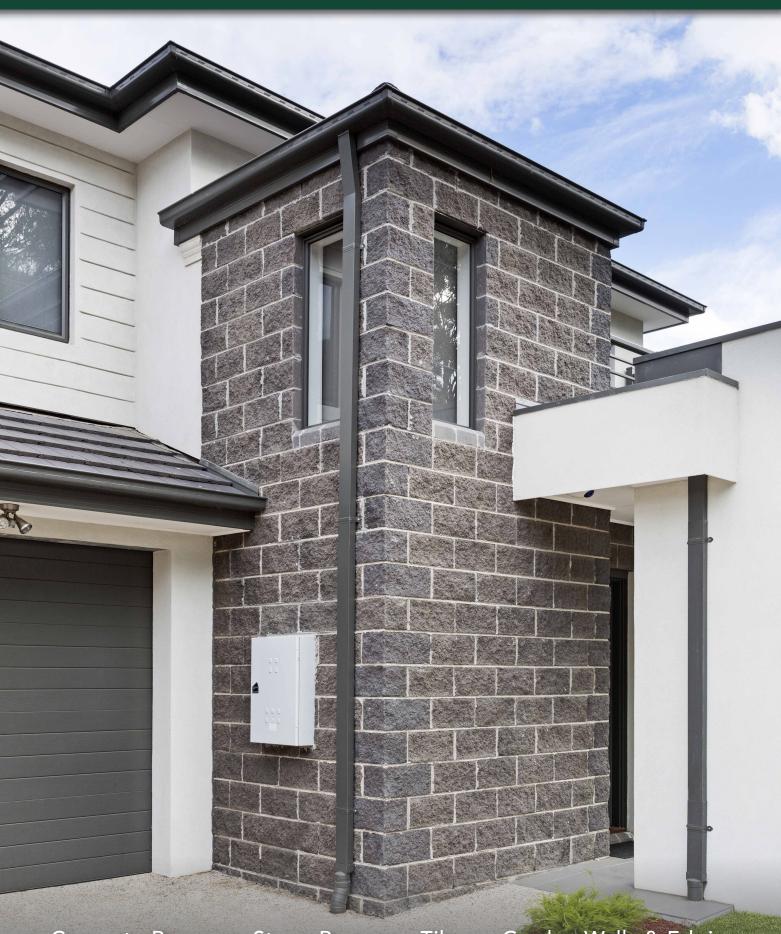

#### **FEATURES**

- Natural split stone finish
- Variety of block sizes available
- Compliment or contrast with coloured mortar

### **SUITABLE FOR**

- Residential houses
- External and internal walls
- Commercial & residential buildings
- Pillars and fences

| Specifications    | Size (w x h x d) | No. per m² | Weight per unit | Units per pallet |
|-------------------|------------------|------------|-----------------|------------------|
| Full Length Split | 390 x 190 x 90mm | 12.5       | 13.50kg         | 108              |
| 1/2 Height Split  | 390 x 90 x 90mm  | 25         | 6.90kg          | 240              |