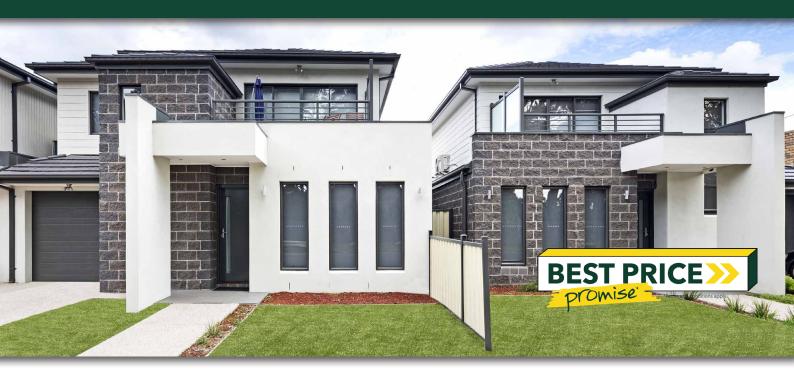

### **SUITABLE FOR**

- Residential houses
- External and internal walls
- Commercial & residential buildings
- Pillars and fences

| Specifications    | Size (w x h x d) | No. per m² | Weight per unit | Units per pallet |
|-------------------|------------------|------------|-----------------|------------------|
| Full Length Split | 390 x 190 x 90mm | 12.5       | 13.50kg         | 108              |
| 1/2 Height Split  | 390 x 90 x 90mm  | 25         | 6.90kg          | 240              |