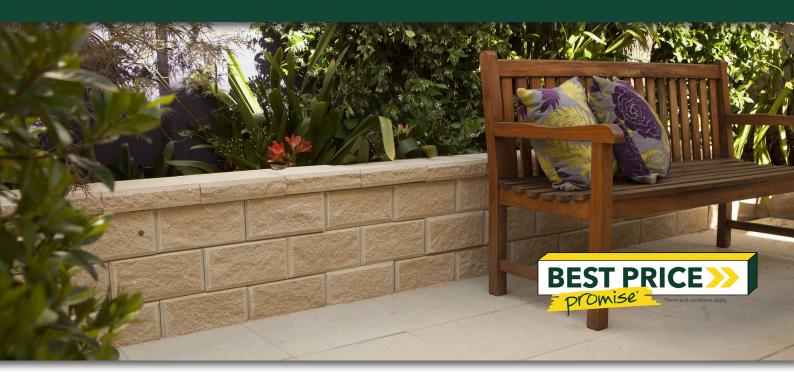

#### **FEATURES**

- Split face texture
- Bevel on all four sides
- Build unreinforced walls to 600mm or higher with engineering advice
- Free samples available

### **SUITABLE FOR**

- Near vertical retaining walls
- Residential walls
- Garden walls
- Garden steps
- Planter boxes

| Specifications   | Size (w x h x d)  | No. per m² | Weight per unit | Units per pallet |
|------------------|-------------------|------------|-----------------|------------------|
| Wallstone Grande | 300 x 150 x 220mm | 22.22      | 15kg            | 90               |
| Split Capping    | 300 x 60 x 250mm  | N/A        | 15kg            | 128              |
| Wallstone Corner | 300 x 150 x 220mm | N/A        | 15kg            | 84               |
| Bullnose Capping | 300 x 50 x 300mm  | N/A        | 8.7kg           | 128              |