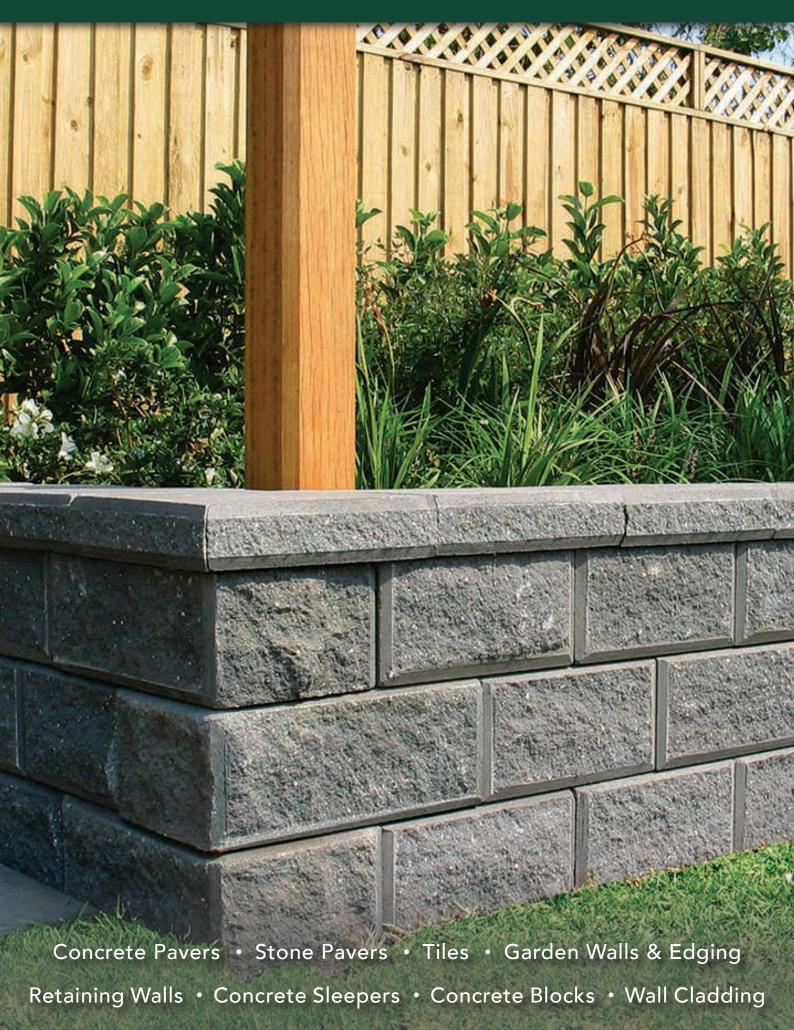

#### **FEATURES**

- Split face texture
- Bevel on all four sides
- Build unreinforced walls to 600mm or higher with engineering advice
- Free samples available

### **SUITABLE FOR**

- Near vertical retaining walls
- Residential walls
- Garden walls
- Garden steps
- Planter boxes

| Specifications   | Size (w x h x d)  | No. per m² | Weight per unit | Units per pallet |
|------------------|-------------------|------------|-----------------|------------------|
| Wallstone Grande | 300 x 150 x 220mm | 22.22      | 15kg            | 90               |
| Split Capping    | 300 x 60 x 250mm  | N/A        | 15kg            | 128              |
| Wallstone Corner | 300 x 150 x 220mm | N/A        | 15kg            | 84               |
| Bullnose Capping | 300 x 50 x 300mm  | N/A        | 8.7kg           | 128              |