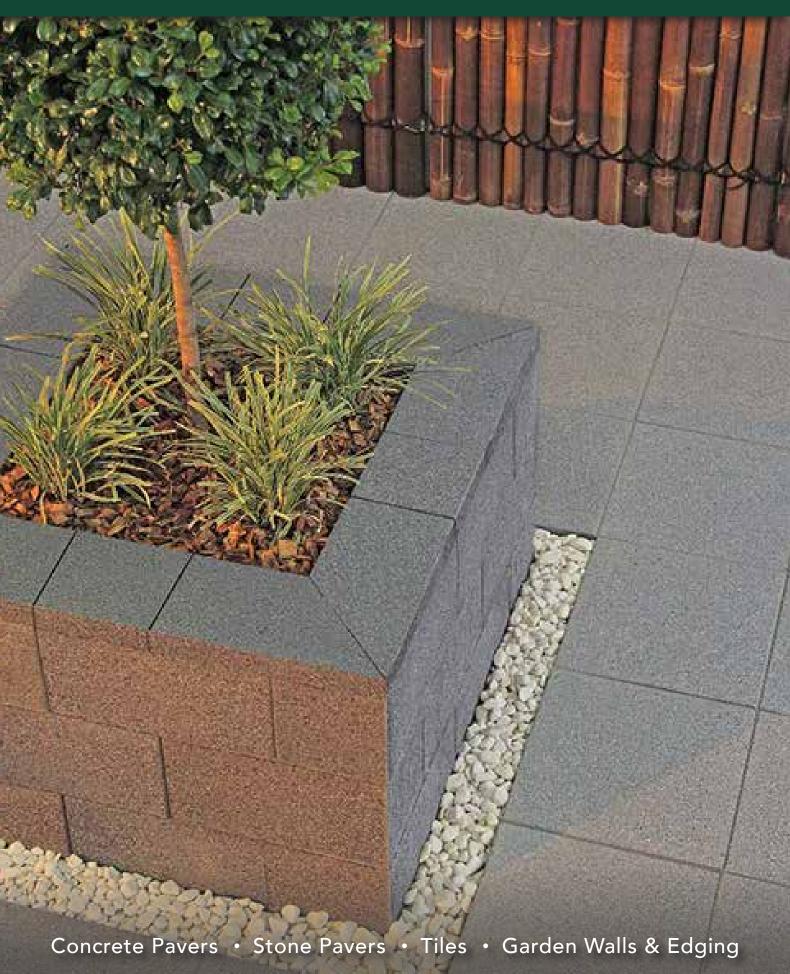

### **FEATURES**

- Unique textured surface on each block
- Lugs and joints make easy installation
- Maximum unreinforced walls to 600mm and engineered walls to 1200mm
- Free samples available

### **SUITABLE FOR**

- Vertical retaining walls
- Garden steps
- Straight garden walls
- Residential landscapes walls
- Planter boxes and vegetable patches

| Specifications | Size (w x h x d)  | No. per m² | Weight per unit | Units per pallet |
|----------------|-------------------|------------|-----------------|------------------|
| Versastone     | 400 x 200 x 190mm | 12.5       | 15.27kg         | 72               |
| Corner Block   | 390 x 200 x 190mm | 12.5       | 15.38kg         | 72               |
| Capping unit   | 400 x 40 x 200mm  | N/A        | 7kg             | 216              |