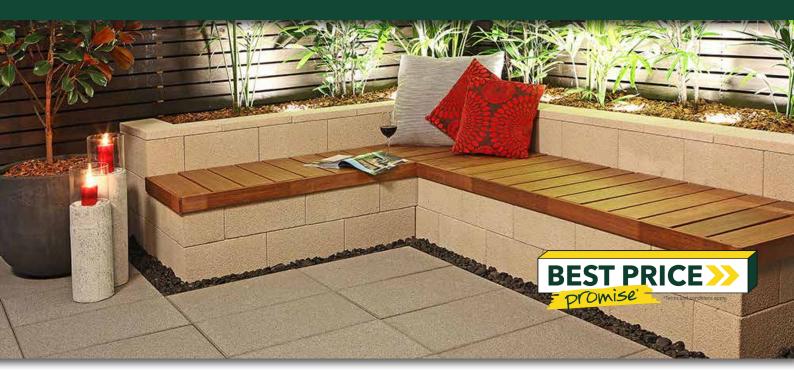

### **SUITABLE FOR**

- Vertical retaining walls
- Garden steps
- Straight garden walls
- Residential landscapes walls
- Planter boxes and vegetable patches

| Specifications | Size (w x h x d)  | No. per m² | Weight per unit | Units per pallet |
|----------------|-------------------|------------|-----------------|------------------|
| Versastone     | 400 x 200 x 190mm | 12.5       | 15.27kg         | 72               |
| Corner Block   | 390 x 200 x 190mm | 12.5       | 15.38kg         | 72               |
| Capping unit   | 400 x 40 x 200mm  | N/A        | 7kg             | 216              |