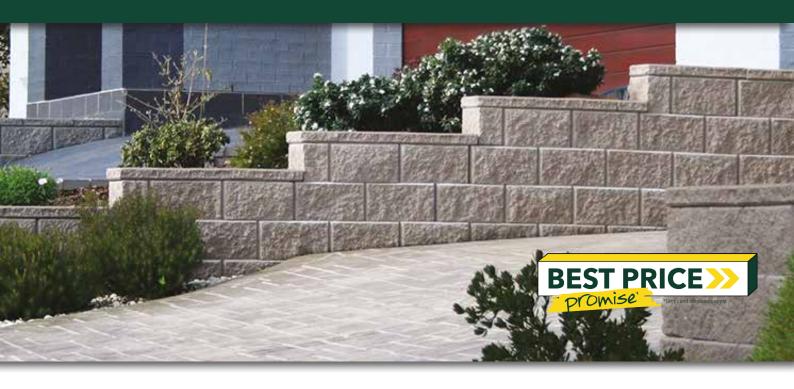

### **FEATURES**

- Near Vertical Walls
- Do it Yourself
- No Concrete Footings Required
- Lightweight, quick and easy installation
- Free samples available

### **SUITABLE FOR**

- Straight and curved retaining walls
- Garden walls and beds
- Steps and firepits
- Terraced walls
- Boundary walls with fence on top

| Specifications | Size (w x h x d)  | No. per m² | Weight per unit | Units per pallet |
|----------------|-------------------|------------|-----------------|------------------|
| Wall Block     | 390 x 200 x 225mm | 12.8       | 23.33kg         | 75               |
| Full Corner    | 340 x 200 x 145mm | N/A        | 16.63kg         | 96               |
| Сар            | 200 x 60 x 225mm  | N/A        | 5.35kg          | 300              |