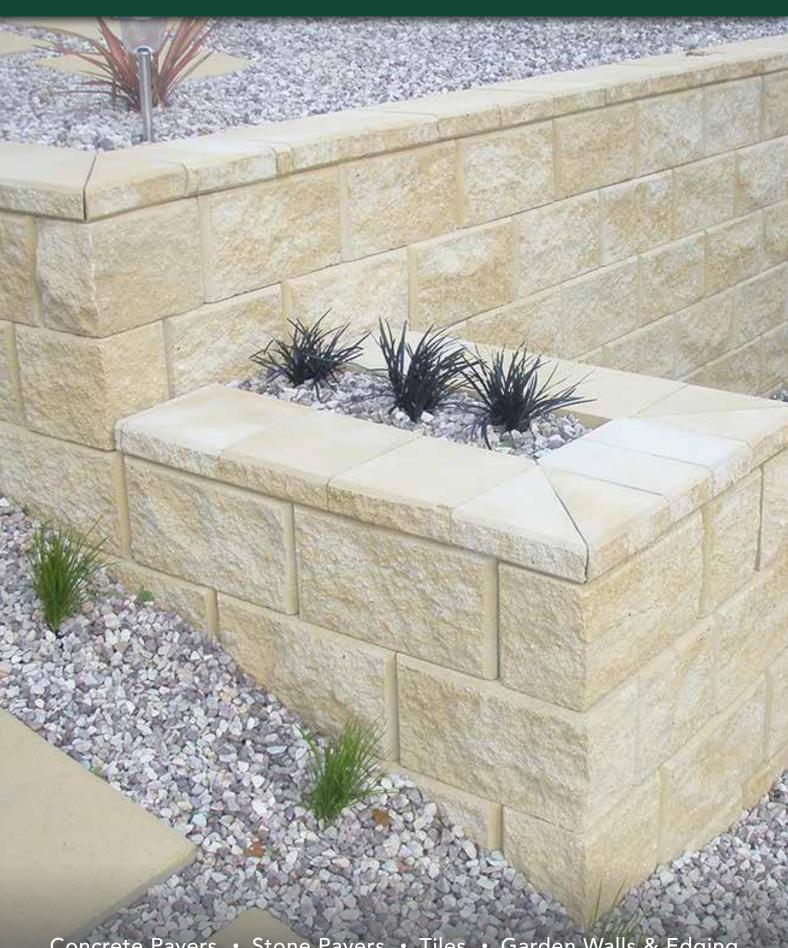

### **FEATURES**

- Near Vertical Walls
- Do it Yourself
- No Concrete Footings Required
- Lightweight, quick and easy installation
- Free samples available

### **SUITABLE FOR**

- Straight and curved retaining walls
- Garden walls and beds
- Steps and firepits
- Terraced walls
- Boundary walls with fence on top

| Specifications | Size (w x h x d)  | No. per m² | Weight per unit | Units per pallet |
|----------------|-------------------|------------|-----------------|------------------|
| Wall Block     | 390 x 200 x 225mm | 12.8       | 23.33kg         | 75               |
| Full Corner    | 340 x 200 x 145mm | N/A        | 16.63kg         | 96               |
| Сар            | 200 x 60 x 225mm  | N/A        | 5.35kg          | 300              |