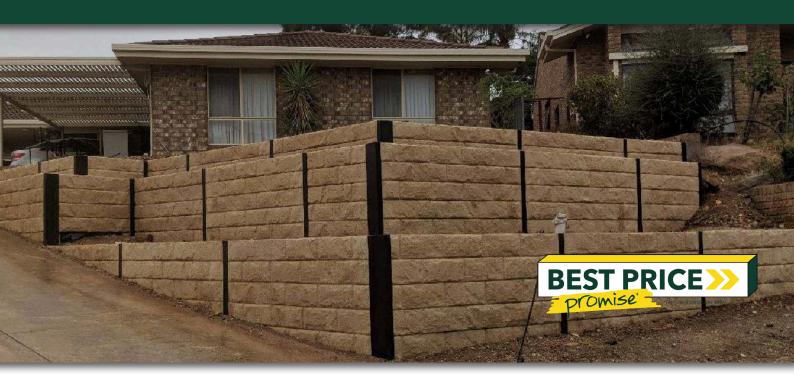

# **CEMENT SLEEPERS**

## **CEMENT SLEEPERS**

#### **FEATURES**

- Steel reinforced and structurally sound
- Cost effective if you DIY, otherwise consider block system as an alternative

#### **SUITABLE FOR**

- Retaining walls
- Boundry walls

| Specifications     | Size (w x h x d)   | Weight per unit | I Beam & C Channel |
|--------------------|--------------------|-----------------|--------------------|
| Sleeper            | 2m x 200 x 80mm    | 77kg            | 120mm              |
| Sleeper            | 2m x 200 x 100mm   | 96kg            | 150mm              |
| Sleeper            | 2m x 200 x 120mm   | 116kg           | 150mm              |
| Sleeper            | 2.4m x 200 x 80mm  | 94kg            | 120mm              |
| Sleeper            | 2.4m x 200 x 100mm | 117kg           | 150mm              |
| Under Fence Plinth | 2.34m x 100 x 50mm | 30kg            | N/A                |
| Under Fence Plinth | 2.34m x 200 x 50mm | 59kg            | N/A                |