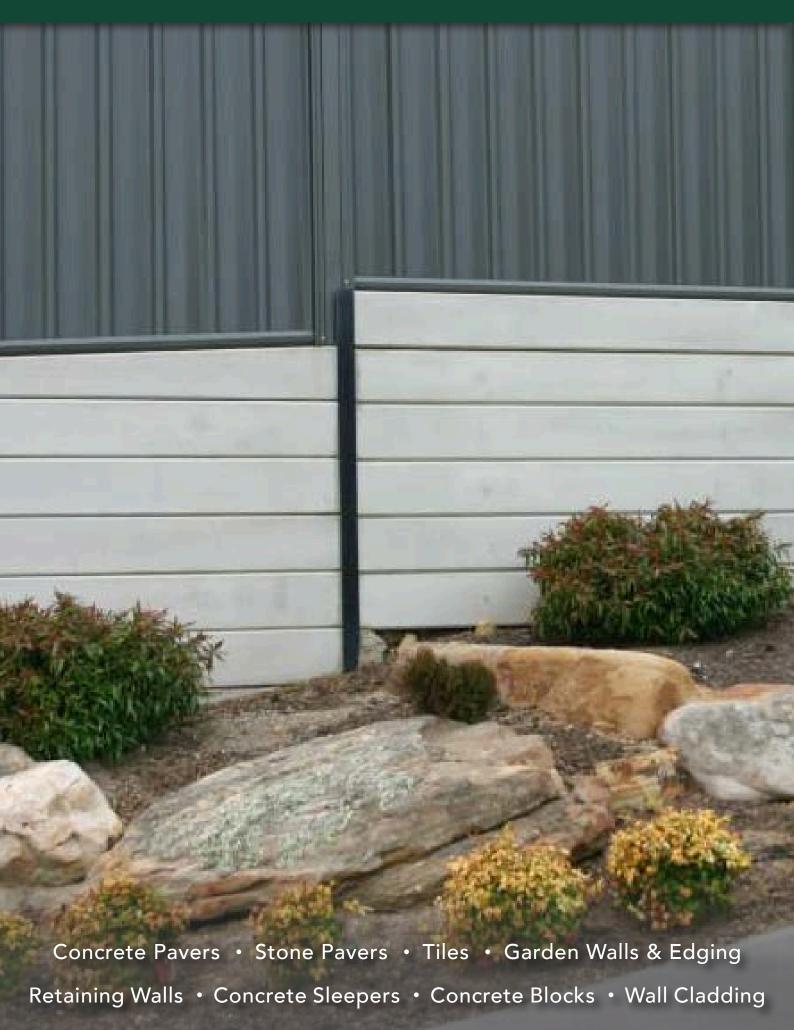

# **CEMENT SLEEPERS**

## **CEMENT SLEEPERS**

#### **FEATURES**

- Steel reinforced and structurally sound
- Cost effective if you DIY, otherwise consider block system as an alternative

#### **SUITABLE FOR**

- Retaining walls
- Boundry walls

| Specifications     | Size (w x h x d)   | Weight per unit | I Beam & C Channel |
|--------------------|--------------------|-----------------|--------------------|
| Sleeper            | 2m x 200 x 80mm    | 77kg            | 120mm              |
| Sleeper            | 2m x 200 x 100mm   | 96kg            | 150mm              |
| Sleeper            | 2m x 200 x 120mm   | 116kg           | 150mm              |
| Sleeper            | 2.4m x 200 x 80mm  | 94kg            | 120mm              |
| Sleeper            | 2.4m x 200 x 100mm | 117kg           | 150mm              |
| Under Fence Plinth | 2.34m x 100 x 50mm | 30kg            | N/A                |
| Under Fence Plinth | 2.34m x 200 x 50mm | 59kg            | N/A                |