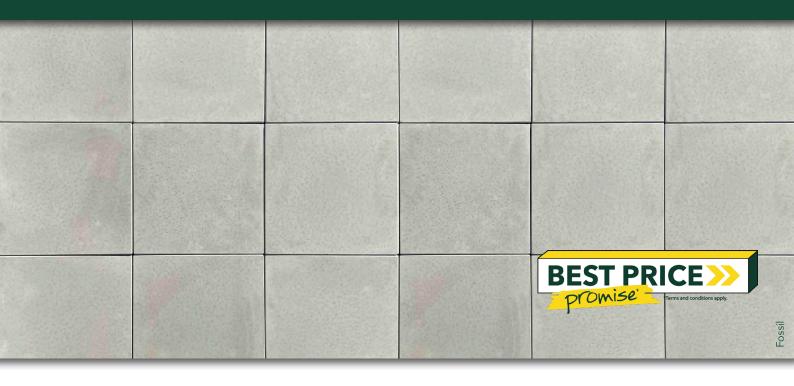

# **ALFRESCO SMOOTH PAVER**

| Concrete Pavers • S | Stone Pavers • Tiles • Ga | rden Walls & Edging |
|---------------------|---------------------------|---------------------|

Retaining Walls • Concrete Sleepers • Concrete Blocks • Wall Cladding

# ALFRESCO SMOOTH PAVER

## **SUITABLE FOR**

- Entertaining areas
- Patios and alfresco
- Courtyard
- Garden paths
- Walkways

| Specifications  | Size (h x w x d) | No. per m² | Weight per m² | m² per pallet |
|-----------------|------------------|------------|---------------|---------------|
| Alfresco Smooth | 400 x 400 x 38mm | 6.25       | 88kg          | 15.36         |