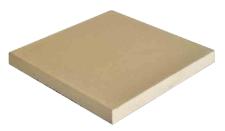

# **ALFRESCO SMOOTH PAVER**

| Concrete Pavers • S | Stone Pavers • Tiles • Ga | rden Walls & Edging |
|---------------------|---------------------------|---------------------|

Retaining Walls • Concrete Sleepers • Concrete Blocks • Wall Cladding

# ALFRESCO SMOOTH PAVER

## **SUITABLE FOR**

- Entertaining areas
- Patios and alfresco
- Courtyard
- Garden paths
- Walkways

| Specifications  | Size (h x w x d) | No. per m² | Weight per m² | m² per pallet |
|-----------------|------------------|------------|---------------|---------------|
| Alfresco Smooth | 400 x 400 x 38mm | 6.25       | 88kg          | 15.36         |