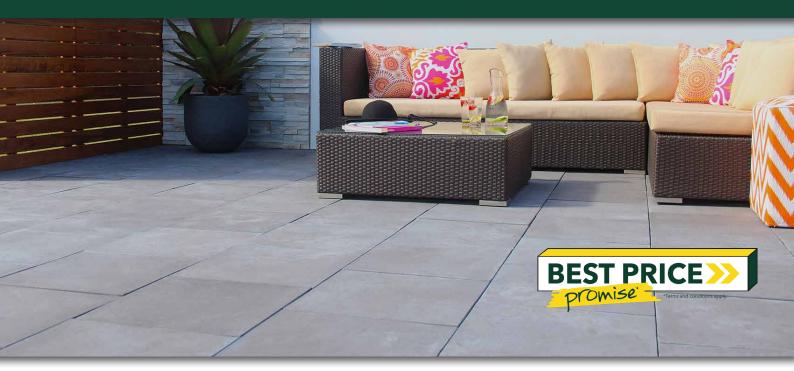

## COASTAL STONE 450 X 450

Concrete Pavers • Stone Pavers • Tiles • Garden Walls & Edging Retaining Walls • Concrete Sleepers • Concrete Blocks • Wall Cladding

# COASTAL STONE 450 X 450

#### SUITABLE FOR

- Entertaining areas
- Pool areas
- Patios and alfresco
- Courtyards
- Garden paths and walkways
- Stepping stones

| 11 5           |                  |                        |                           |               |
|----------------|------------------|------------------------|---------------------------|---------------|
| Specifications | Size             | No. per m <sup>2</sup> | Weight per m <sup>2</sup> | m² per pallet |
| Coastal Stone  | 450 x 450 x 40mm | 4.94                   | 94.4kg                    | 12.15         |
| Bullnose       | 450 x 450 x 40mm | N/A                    | 19.1kg each               | 27.02 LM      |