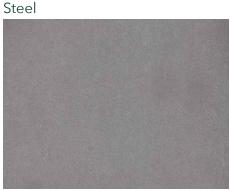

ATURES

- Slip resistant
- Smooth finish
- Durable and hardwearing
- Free samples available

#### SUITABLE FOR

- Entertaining areas
- Pool areas
- Patios and alfresco
- Courtyards
- Garden paths and walkways
- Stepping stones

| 11 5           |                  |                        |                           |               |
|----------------|------------------|------------------------|---------------------------|---------------|
| Specifications | Size             | No. per m <sup>2</sup> | Weight per m <sup>2</sup> | m² per pallet |
| Coastal Stone  | 450 x 450 x 40mm | 4.94                   | 94.4kg                    | 12.15         |
| Bullnose       | 450 x 450 x 40mm | N/A                    | 19.1kg each               | 27.02 LM      |

## COLOUR RANGE\*



## Charcoal





\*Colours are an indication only. Always sight physical product colour samples before purchase.



www.australianpaving.com.au



(f) (australianpavingcentre