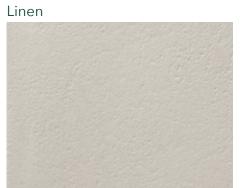

X 450



#### FEATURES

- Slip resistant
- Smooth finish
- Durable and hardwearing
- Free samples available

#### SUITABLE FOR

- Entertaining areas
- Pool areas
- Patios and alfresco
- Courtyards
- Garden paths and walkways
- Stepping stones

| 11 5           |                  |                        |                           |               |
|----------------|------------------|------------------------|---------------------------|---------------|
| Specifications | Size             | No. per m <sup>2</sup> | Weight per m <sup>2</sup> | m² per pallet |
| Coastal Stone  | 450 x 450 x 40mm | 4.94                   | 94.4kg                    | 12.15         |
| Bullnose       | 450 x 450 x 40mm | N/A                    | 19.1kg each               | 27.02 LM      |

## COLOUR RANGE\*



## Charcoal





\*Colours are an indication only. Always sight physical product colour samples before purchase.



www.australianpaving.com.au



(f) (australianpavingcentre