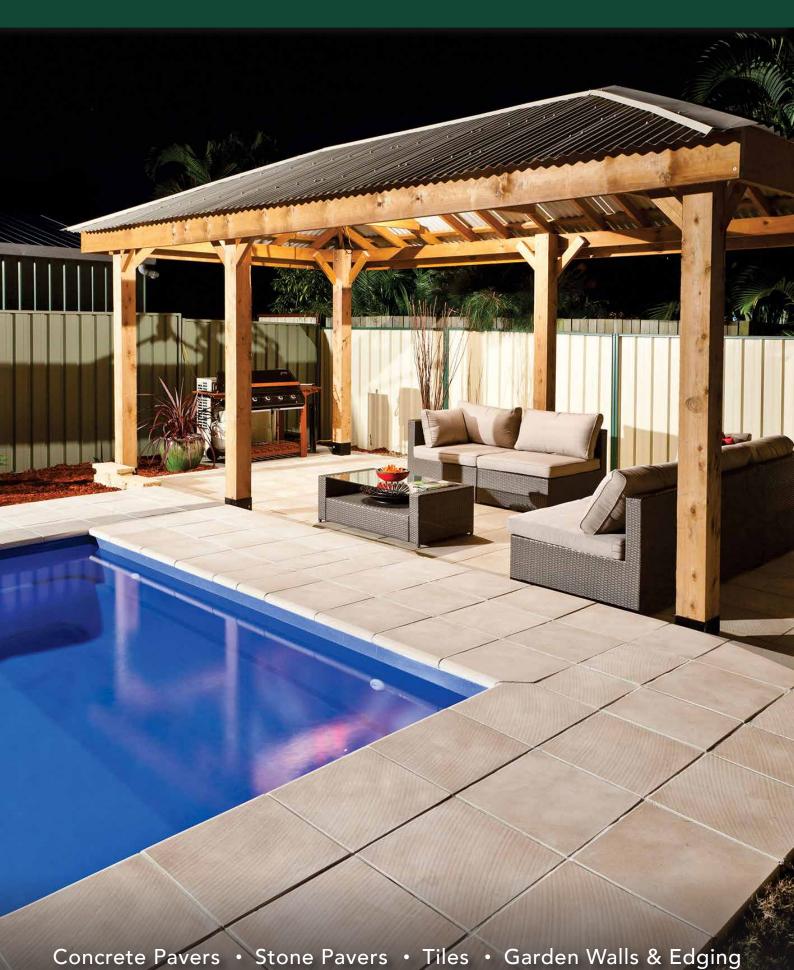

# COASTAL STONE 400 X 400

Retaining Walls • Concrete Sleepers • Concrete Blocks • Wall Cladding

# **COASTAL STONE 400 X 400**

## **SUITABLE FOR**

- Entertaining areas
- Pool areas
- Patios and alfresco
- Courtyards
- Garden paths
- Walkways

| Specifications | Size             | No. per m² | Weight per m <sup>2</sup> | m² per pallet |
|----------------|------------------|------------|---------------------------|---------------|
| Coastal Stone  | 400 x 400 x 40mm | 6.25       | 94.3kg                    | 17.28         |
| Bullnose       | 400 x 400 x 40mm | N/A        | 14.5kg each               | 43.2 LM       |