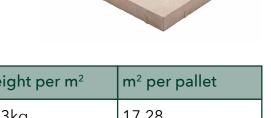

## **SUITABLE FOR**

- Entertaining areas
- Pool areas
- Patios and alfresco
- Courtyards
- Garden paths
- Walkways

| Specifications | Size             | No. per m² | Weight per m <sup>2</sup> | m² per pallet |
|----------------|------------------|------------|---------------------------|---------------|
| Coastal Stone  | 400 x 400 x 40mm | 6.25       | 94.3kg                    | 17.28         |
| Bullnose       | 400 x 400 x 40mm | N/A        | 14.5kg each               | 43.2 LM       |