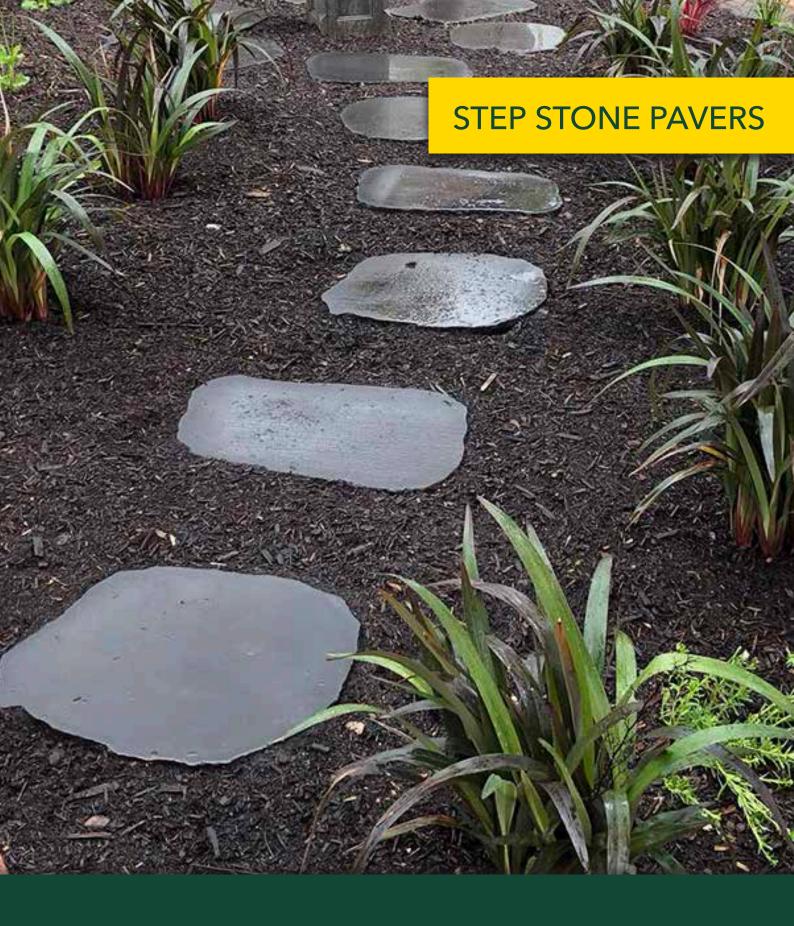

## **STEP STONE PAVERS**

## **SUITABLE FOR**

- Garden pathways
- Lawn pathways
- Stepping stones
- Fill the cavity between the step stones with mulch, pebbles or stone

| Specifications    | Size (h x w x d) | Units Per Pallet | Weight per unit |
|-------------------|------------------|------------------|-----------------|
| Small Round       | 450 x 450 x 40mm | 72               | 15.5kg          |
| Large Round       | 580 x 520 x 40mm | 60               | 21.6kg          |
| Large Rectangular | 680 x 520 x 40mm | 60               | 21.6kg          |