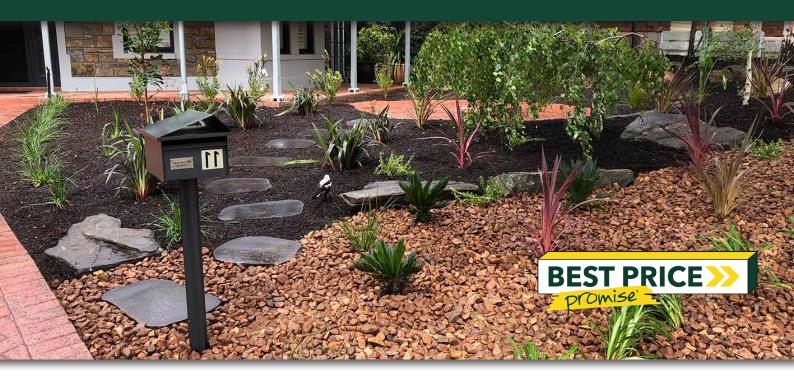

## **SUITABLE FOR**

- Garden pathways
- Lawn pathways
- Stepping stones
- Fill the cavity between the step stones with mulch, pebbles or stone

| Specifications    | Size (h x w x d) | Units Per Pallet | Weight per unit |
|-------------------|------------------|------------------|-----------------|
| Small Round       | 450 x 450 x 40mm | 72               | 15.5kg          |
| Large Round       | 580 x 520 x 40mm | 60               | 21.6kg          |
| Large Rectangular | 680 x 520 x 40mm | 60               | 21.6kg          |