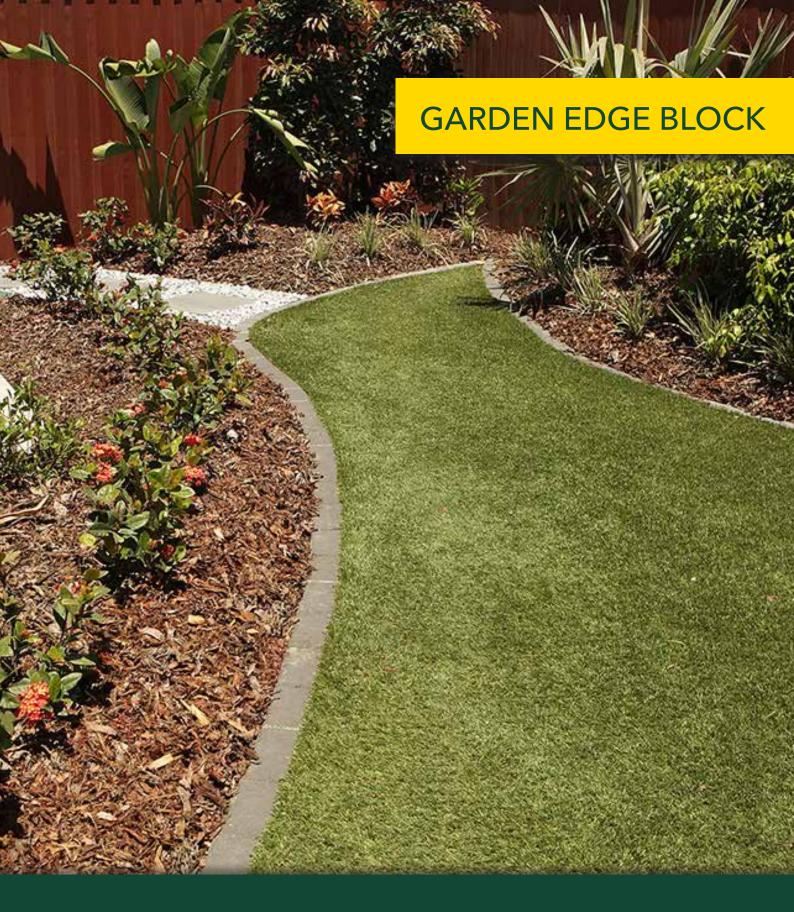

## **GARDEN EDGE BLOCK**

390 x 90 x 90mm Oatmeal & Charcoal only

390 x 190 x 90mm - Smooth

390 x 190 x 90mm - Aggregate

## **SUITABLE FOR**

- Lawn edges
- Driveway Edges
- Domestic and commercial jobs
- Can be laid above surface level or as pictures

| Specifications | Size (w x h x d) | No. per LM | Weight per unit | Units per pallet |
|----------------|------------------|------------|-----------------|------------------|
| Small          | 390 x 90 x 90mm  | 2.6        | 6.9kg           | 240              |
| Large          | 390 x 190 x 90mm | 2.6        | 13.5kg          | 108              |