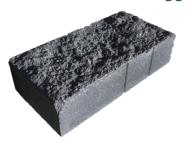

## **GARDEN EDGE BLOCK**

390 x 90 x 90mm Oatmeal & Charcoal only

390 x 190 x 90mm - Smooth

390 x 190 x 90mm - Aggregate