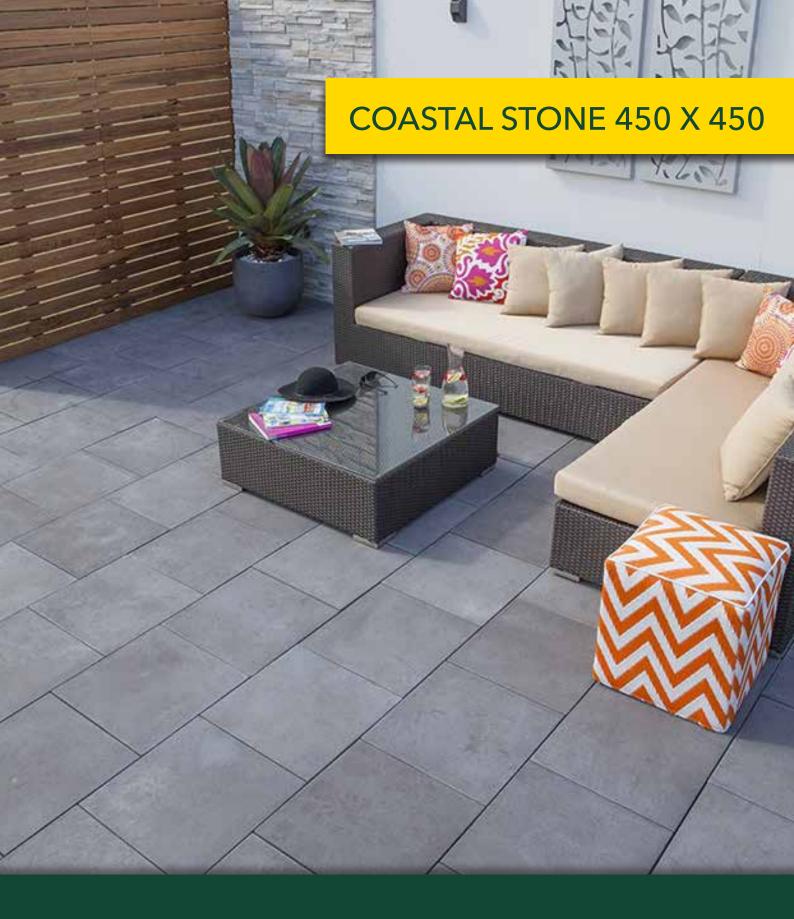

## **COASTAL STONE 450 X 450**

## **FEATURES**

- Slip resistant
- Smooth finish
- Durable and hardwearing
- Free samples available

## **SUITABLE FOR**

- Entertaining areas
- Pool areas
- Patios and alfresco
- Courtyards
- Garden paths and walkways
- Stepping stones

| Specifications | Size             | No. per m² | Weight per m² | m² per pallet |
|----------------|------------------|------------|---------------|---------------|
| Coastal Stone  | 450 x 450 x 40mm | 4.94       | 94.4kg        | 12.15         |
| Bullnose       | 450 x 450 x 40mm | N/A        | 19.1kg each   | 27.02 LM      |