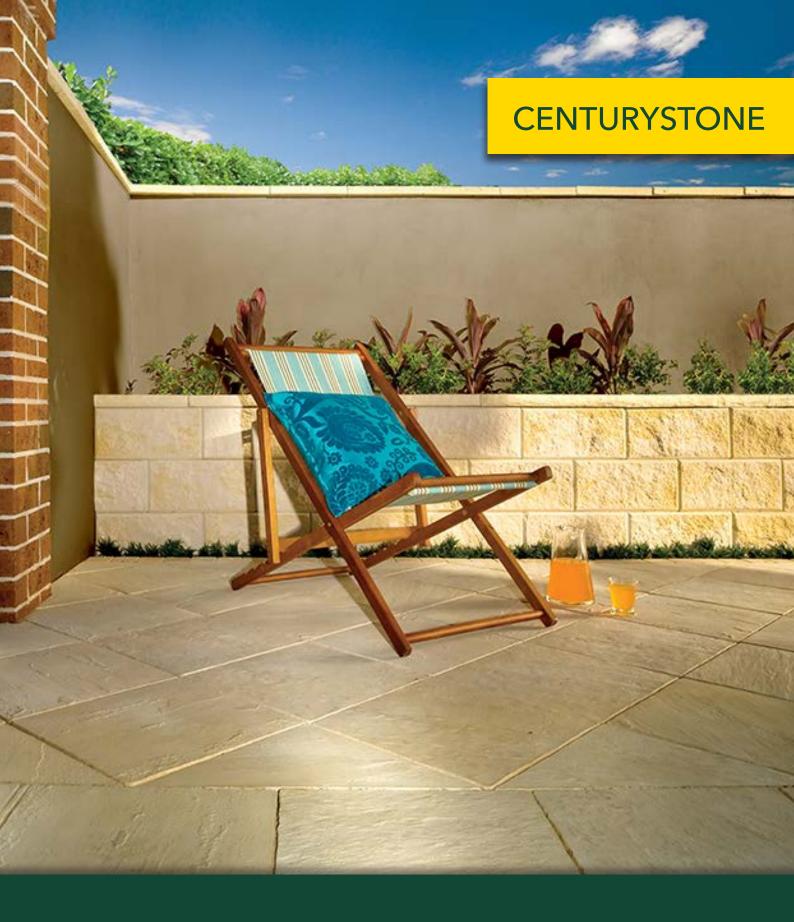

## **CENTURYSTONE**

## **FEATURES**

- Durable
- Hardwearing
- Smooth surface
- Washed stone texture
- Free samples available

## **SUITABLE FOR**

- Entertaining areas
- Pool areas
- Patios and alfresco
- Courtyards
- Garden paths
- Walkways

| Specifications | Size             | No. per m² | Weight per m² | m² per pallet |
|----------------|------------------|------------|---------------|---------------|
| Centurystone   | 400 x 400 x 40mm | 6.25       | 94.3kg        | 17.28         |
| Bullnose       | 400 x 400 x 40mm | N/A        | 14.5kg each   | 43.2 LM       |